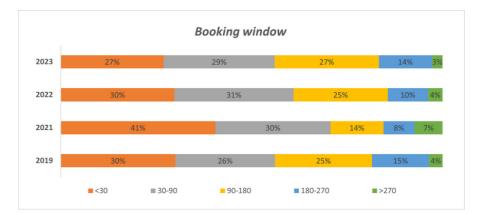

## Booking window - YTD 2023

Source : TravelNote Trends - Booking window for departures YTD 2023 (bookings until Week 47)