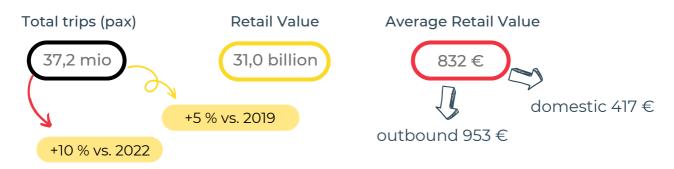

#### Number of trips (pax) & Retail value

Source: Euromonitor - BE residents domestic and outbound departures - forecast full year 2023 (revised data dd. 15/11/2023)

**Growth** Source: Euromonitor – M: million / B: billion – forecast 2023 and 2024 – Trips & Retail Sales Price (RSP)

| Category            |       | 2018   | 2019   | 2020   | 2021   | 2022   | 2023   | 2024   | % Y23 vs.<br>Y22 | % Y23 vs.<br>Y19 |
|---------------------|-------|--------|--------|--------|--------|--------|--------|--------|------------------|------------------|
| Domestic Tourism    | RSP   | 3,6 B  | 3,7 B  | 2,5 B  | 3,0 B  | 3,3 B  | 3,5 B  | 3,7 B  | 8%               | -6%              |
| Domestic Tourism    | Trips | 7,8 M  | 8,2 M  | 5,2 M  | 6,5 M  | 7,7 M  | 8,4 M  | 8,8 M  | 8%               | 2%               |
| Outbound Departures | RSP   | 19,9 B | 20,4 B | 9,3 B  | 13,5 B | 23,4 B | 27,5 B | 31,6 B | 17%              | 34%              |
| Outbound Departures | Trips | 26,5 M | 27,2 M | 12,4 M | 17,1 M | 26,1 M | 28,8 M | 31,6 M | 10%              | 6%               |