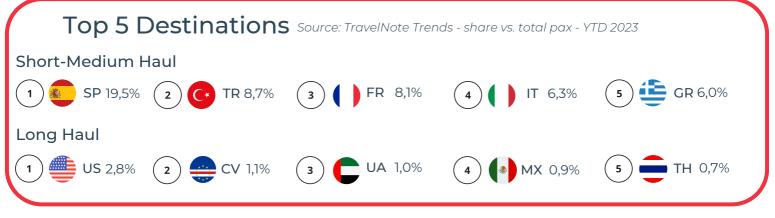

avelNote - Trend analyses ytd vs. historical figures (ca. 100 travel companies)

## Time of booking - YTD 2023

Source : TravelNote Trends - Turnover for departures in 2023 vs. previous years (bookings until Week 47)



## Booking window - YTD 2023

Source : TravelNote Trends - Booking window for departures YTD 2023 (bookings until Week 47)



### Bookings per target group - YTD 2023

Source : TravelNote Trends - Bookings per target group for departures YTD 2023 (bookings until Week 47)

|        | YTD2019 | YTD2021 | YTD2022 | YTD2023 |
|--------|---------|---------|---------|---------|
| Couple | 29%     | 34%     | 32%     | 34%     |
| Family | 27%     | 27%     | 29%     | 28%     |
| Group  | 25%     | 23%     | 24%     | 24%     |
| Single | 19%     | 16%     | 15%     | 15%     |



Click here for Report Index & Definitions www.be

www.belgian-travel-confederation.be

contact: info@btc-travel.be