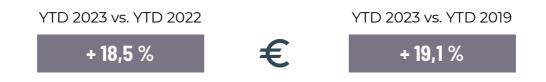

#### **Turnover & Pax**

Source: TravelNote Trends - year-to-date 2023 vs. previous years (Turnover until 11/2023 - Week 47)