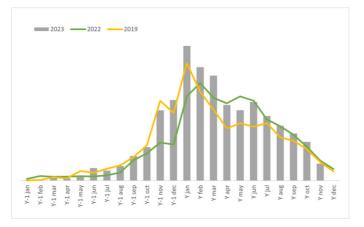

## Time of booking - YTD 2023

Source : TravelNote Trends - Turnover for departures in 2023 vs. previous years (bookings until Week 47)