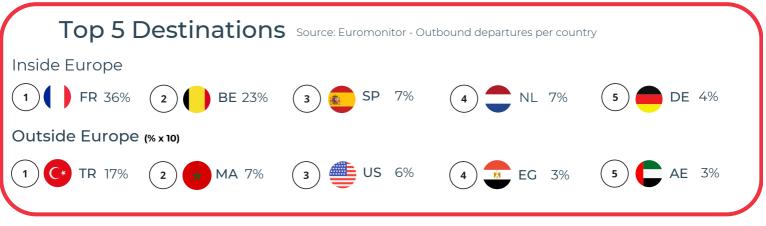

#### Number of trips (pax) & Retail value

Source: Euromonitor - BE residents domestic and outbound departures - forecast full year 2023 (revised data dd. 15/11/2023)

**Growth** Source: Euromonitor – M: million / B: billion – forecast 2023 and 2024 – Trips & Retail Sales Price (RSP)